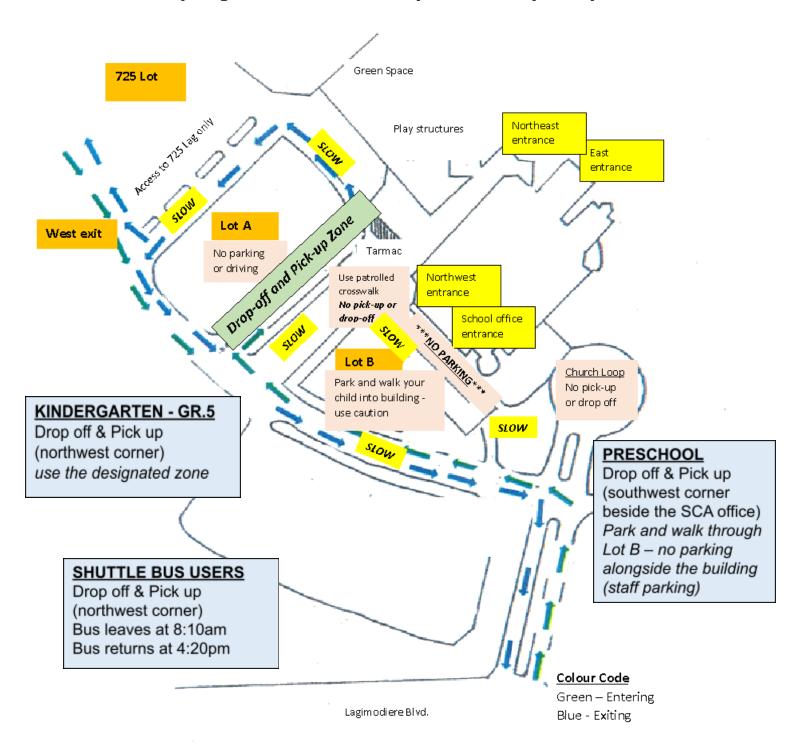

# Parents/Guardians – Thank you for your support in keeping our students, families & staff safe when dropping off & picking up your children...

#### **DROP-OFF/PICK-UP ZONE**

#### This is the ONLY place you may drop-off/pick-up your children while you remain in the vehicle.

Please cooperate and be respectful during the pick-up and drop-off of your child(ren).

To expedite time and to minimize vehicle gas emissions, please allow your child(ren) to **exit/enter** your vehicle along the length of the sidewalk in the drop-off/pick-up zone. \*\*\*For their safety, child(ren) must exit from the vehicle on the sidewalk side only. Please be patient.

#### LOT-A There is NO Parking in this lot

When entering or leaving the drop-off/pick-up zone please drive SLOWLY; safety is our first priority. This lot is the loop for dropping off and picking up students.

#### LOT-B PARK & WALK your child in the building

This lot is for parents to park and walk their child(ren) into the school.

Please do not stop & drop off or pick up your child along any curbs by the building.

This lot can be used for parking during the day (staff and volunteers).

Children in this lot MUST be accompanied by an adult at all times.

Please use the closest sidewalks and do not walk through the lot – use the crosswalk to get to and from the building & your vehicle.

#### 725 Lot This lot is used as another option when entering/exiting the SCA grounds

Refer to the map to see how the traffic flows when using this Lot.

## \*\*\* <u>SCA Staff reserved parking is along the west side of the school building (by the plug-in posts) – thank you for not parking in this area.</u>

If parking across from the school office entrance, there is reduced visibility of small children for drivers entering/exiting the lot. Please hold your child's hand when crossing the lot.

#### **CHURCH LOOP**

This is an **out of bounds** area for Springs Christian Academy, including SCA Preschool.

Recommended parking lot speed is 15km/hr Violations to these directions may be reported to the Winnipeg Police Services.

ALWAYS **DRIVE SLOWLY & CAUTIOUSLY** THROUGH THESE AREAS

### Map of Suggested Traffic Flow for Springs Christian Academy Elementary Campus